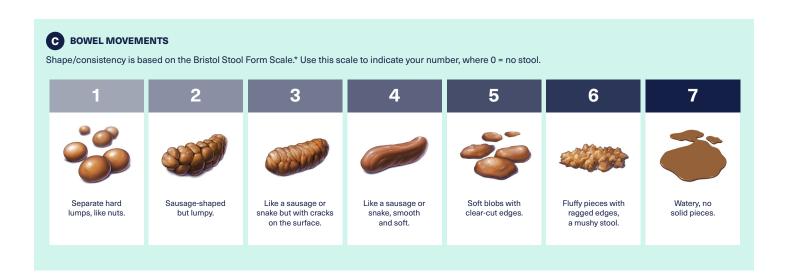

## IRRITABLE BOWEL SYNDROME PATIENT DIARY

|                           | Sunday          | Monday          | Tuesday         | Wednesday       | Thursday        | Friday          | Saturday        |
|---------------------------|-----------------|-----------------|-----------------|-----------------|-----------------|-----------------|-----------------|
| DIET                      |                 |                 |                 |                 |                 |                 |                 |
| Breakfast                 |                 |                 |                 |                 |                 |                 |                 |
| Lunch                     |                 |                 |                 |                 |                 |                 |                 |
| Dinner                    |                 |                 |                 |                 |                 |                 |                 |
| Snacks                    |                 |                 |                 |                 |                 |                 |                 |
| ABDOMINAL SYMPTOMS        |                 |                 |                 |                 |                 |                 |                 |
| Pain                      | 0 1 2 3 4 5     | 0 1 2 3 4 5     | 0 1 2 3 4 5     | 0 1 2 3 4 5     | 0 1 2 3 4 5     | 0 1 2 3 4 5     | 0 1 2 3 4 5     |
| Discomfort                | 0 1 2 3 4 5     | 0 1 2 3 4 5     | 0 1 2 3 4 5     | 0 1 2 3 4 5     | 0 1 2 3 4 5     | 0 1 2 3 4 5     | 0 1 2 3 4 5     |
| Bloating                  | 0 1 2 3 4 5     | 0 1 2 3 4 5     | 0 1 2 3 4 5     | 0 1 2 3 4 5     | 0 1 2 3 4 5     | 0 1 2 3 4 5     | 0 1 2 3 4 5     |
| BOWEL MOVEMENTS           |                 |                 |                 |                 |                 |                 |                 |
| Shape/consistency         | 0 1 2 3 4 5 6 7 | 0 1 2 3 4 5 6 7 | 0 1 2 3 4 5 6 7 | 0 1 2 3 4 5 6 7 | 0 1 2 3 4 5 6 7 | 0 1 2 3 4 5 6 7 | 0 1 2 3 4 5 6 7 |
| Number of bowel movements | 0 1 2 3 4+      | 0 1 2 3 4+      | 0 1 2 3 4+      | 0 1 2 3 4+      | 0 1 2 3 4+      | 0 1 2 3 4+      | 0 1 2 3 4+      |
| Sense of urgency          | YES NO          |
| IBS-RELATED MEDICATIONS   |                 |                 |                 |                 |                 |                 |                 |
| Non-prescription          |                 |                 |                 |                 |                 |                 |                 |
| Prescription              |                 |                 |                 |                 |                 |                 |                 |
| EMOTIONS                  |                 |                 |                 |                 |                 |                 |                 |
|                           |                 |                 |                 |                 |                 |                 |                 |
| IMPACT ON DAY/EVENTS      |                 |                 |                 |                 |                 |                 |                 |
|                           |                 |                 |                 |                 |                 |                 |                 |

#### IRRITABLE BOWEL SYNDROME PATIENT DIARY: INSTRUCTIONS

|                           | Sunday          | Monday          | Tuesday         | Wednesday       | Thursday        | Friday          | Saturday        |
|---------------------------|-----------------|-----------------|-----------------|-----------------|-----------------|-----------------|-----------------|
| DIET                      |                 |                 |                 |                 |                 |                 |                 |
| Breakfast                 |                 |                 |                 |                 |                 |                 |                 |
| Lunch                     |                 |                 |                 |                 |                 |                 |                 |
| Dinner                    |                 |                 |                 |                 |                 |                 |                 |
| Snacks                    |                 |                 |                 |                 |                 |                 |                 |
| ABDOMINAL SYMPTOMS        |                 |                 |                 |                 |                 |                 |                 |
| Pain                      | 0 1 2 3 4 5     | 0 1 2 3 4 5     | 0 1 2 3 4 5     | 0 1 2 3 4 5     | 0 1 2 3 4 5     | 0 1 2 3 4 5     | 0 1 2 3 4 5     |
| Discomfort                | 0 1 2 3 4 5     | 0 1 2 3 4 5     | 0 1 2 3 4 5     | 0 1 2 3 4 5     | 0 1 2 3 4 5     | 0 1 2 3 4 5     | 0 1 2 3 4 5     |
| Bloating                  | 0 1 2 3 4 5     | 0 1 2 3 4 5     | 0 1 2 3 4 5     | 0 1 2 3 4 5     | 0 1 2 3 4 5     | 0 1 2 3 4 5     | 0 1 2 3 4 5     |
| BOWEL MOVEMENTS           |                 |                 |                 |                 |                 |                 |                 |
| Shape/consistency         | 0 1 2 3 4 5 6 7 | 0 1 2 3 4 5 6 7 | 0 1 2 3 4 5 6 7 | 0 1 2 3 4 5 6 7 | 0 1 2 3 4 5 6 7 | 0 1 2 3 4 5 6 7 | 0 1 2 3 4 5 6 7 |
| Number of bowel movements | 0 1 2 3 4+      | 0 1 2 3 4+      | 0 1 2 3 4+      | 0 1 2 3 4+      | 0 1 2 3 4+      | 0 1 2 3 4+      | 0 1 2 3 4+      |
| Sense of urgency          | YES NO          |
| IBS-RELATED MEDICATIONS   |                 |                 |                 |                 |                 |                 |                 |
| Non-prescription          |                 |                 |                 |                 |                 |                 |                 |
| Prescription              |                 |                 |                 |                 |                 |                 |                 |
| EMOTIONS                  |                 |                 |                 |                 |                 |                 |                 |
|                           |                 |                 |                 |                 |                 |                 |                 |
| IMPACT ON DAY/EVENTS      |                 |                 |                 |                 |                 |                 |                 |
|                           |                 |                 |                 |                 |                 |                 |                 |